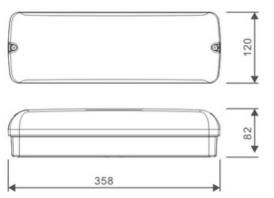

### **DIMENSIONS**

#### **TECHNICAL SPECIFICATIONS**

| Power Consumption       | 5.7W (without sensor) or 6.8W (with onboard sensor) |
|-------------------------|-----------------------------------------------------|
| Fixture Lumens          | 600lm                                               |
| LED Lighting Efficiency | 105lm/W                                             |
| Colour Temperature      | 5000K                                               |
| Colour Rendering (Ra)   | >80                                                 |
| Beam Angles             | 120° wide                                           |
| Driver                  | Non-dimming or 3 step dimmable options              |
| IP Rating               | IP65                                                |
| Calculated L70/B10      | >50,000 hours                                       |
| Impact Resistance       | IK10                                                |
| Ambient Temperature     | -30°C to +50°C                                      |
| Power Factor            | 0.95                                                |
| Body Weight             | 0.51kg (without sensor) or 0.58kg (with sensor)     |
| Size (mm)               | 358mm long x 120mm wide x 82mm deep                 |
| Input Voltage           | 220-240V AC - 50/60Hz                               |
| Material                | Fully acrylic body                                  |