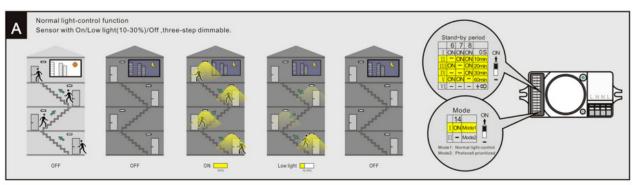

#### SENSOR MODE CONTROL FUNCTIONALITY

78 Cryers Road East Tamaki Auckland. NEW ZEALAND

phone: 64 9 272 5619

The motion + daylight sensor model comes with a 3 step dimmable driver that offers unrivalled control functionality.