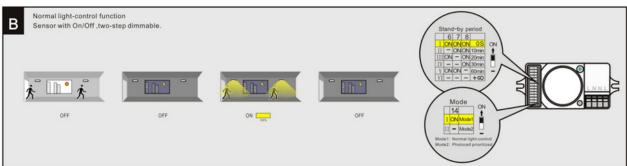

#### SENSOR MODE CONTROL FUNCTIONALITY

78 Cryers Road East Tamaki Auckland. NEW ZEALAND

phone: 64 9 272 5619

The motion + daylight sensor model comes with a 3 step dimmable driver that offers unrivalled control functionality.