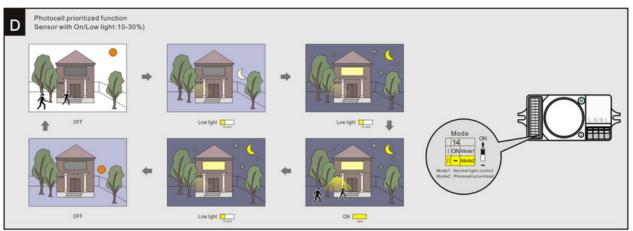

#### SENSOR MODE CONTROL FUNCTIONALITY

78 Cryers Road East Tamaki Auckland. NEW ZEALAND

phone: 64 9 272 5619