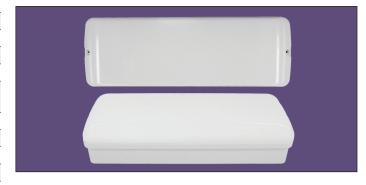

P65                                                |
| Calculated L70/B10      | >50,000 hours                                       |
| Impact Resistance       | IK10                                                |
| Ambient Temperature     | -30°C to +50°C                                      |
| Power Factor            | 0.95                                                |
| Body Weight             | 0.51kg (without sensor) or 0.58kg (with sensor)     |
| Size (mm)               | 358mm long x 120mm wide x 82mm deep                 |
| Input Voltage           | 220-240V AC - 50/60Hz                               |
| Material                | Fully acrylic body                                  |

### **APPLICATIONS**

- Corridors
- Under eaves
- Above doors

- Stairwells
- On facades





### **DIMENSIONS**



## **PHOTOMETRICS**









#### SENSOR MODE CONTROL FUNCTIONALITY









78 Cryers Road East Tamaki Auckland. NEW ZEALAND

phone: 64 9 272 5619