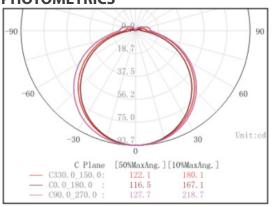

|
| Calculated L70/B10      | >50,000 hours                                       |
| Impact Resistance       | IK10                                                |
| Ambient Temperature     | -30°C to +50°C                                      |
| Power Factor            | 0.95                                                |
| Body Weight             | 0.51kg (without sensor) or 0.58kg (with sensor)     |
| Size (mm)               | 358mm long x 120mm wide x 82mm deep                 |
| Input Voltage           | 220-240V AC - 50/60Hz                               |
| Material                | Fully acrylic body                                  |

### **APPLICATIONS**

- Corridors
- Under eaves
- Above doors

- Stairwells
- On facades





### **DIMENSIONS**



## **PHOTOMETRICS**









#### SENSOR MODE CONTROL FUNCTIONALITY









78 Cryers Road East Tamaki Auckland. NEW ZEALAND

phone: 64 9 272 5619